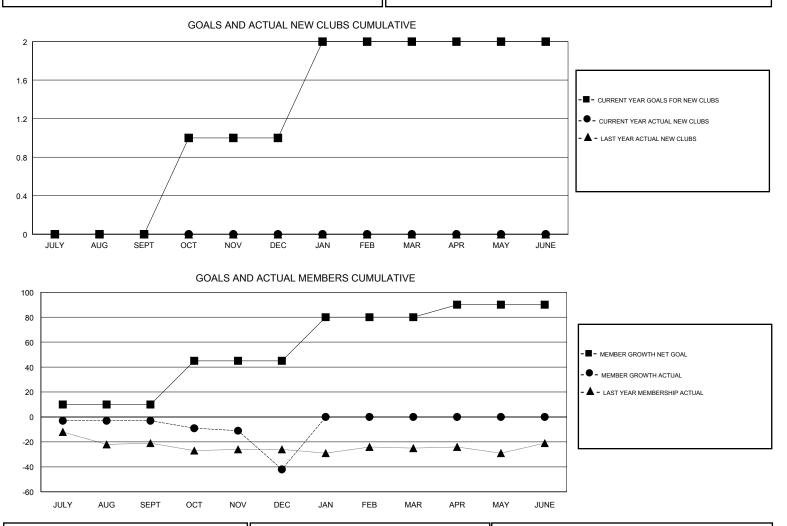

## STEVE ANTON GMT:

| GMT: STEVE AN         | NTON          |           | LOCAT         | ION INDIANA           |                           |                         | GMT CA                                             |
|-----------------------|---------------|-----------|---------------|-----------------------|---------------------------|-------------------------|----------------------------------------------------|
| Clubs                 |               |           |               | Members               |                           |                         |                                                    |
| RESULTS FOR 2017-2018 |               |           |               | RESULTS FOR 2017-2018 |                           |                         |                                                    |
| QUARTER               | NEW CLUB GOAL | NEW CLUBS | DROPPED CLUBS | QUARTER               | MEMBER GROWTH NET<br>GOAL | MEMBER GROWTH<br>ACTUAL | DROPPED<br>MEMBERS ACTUAL<br>(including transfers) |
| JULY/AUG/SEPT         | 0             | 0         | 0             | JULY/AUG/SEPT         | 10                        | 29                      | 31                                                 |
| OCT/NOV/DEC           | 1             | 0         | 1             | OCT/NOV/DEC           | 35                        | 17                      | 55                                                 |
| JAN/FEB/MAR           | 1             | 0         | 0             | JAN/FEB/MAR           | 35                        | 0                       | 0                                                  |
| APR/MAY/JUNE          | 0             | 0         | 0             | APR/MAY/JUNE          | 10                        | 0                       | 0                                                  |